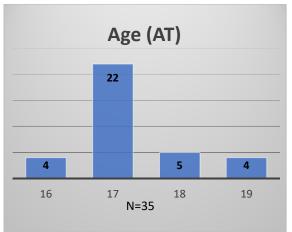

## Daily Data Dashboard – April 28, 2023 Demographics for JTDC Population Friday Morning Midnight Count

Total # of probation Involved youth<sup>1</sup>: 1,180

Data sources: cFive Supervisor – Probation Population and RMIS – JTDC Population