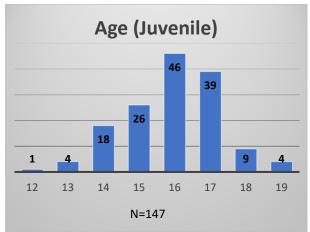

## Daily Data Dashboard – April 28, 2023 Demographics for JTDC Population Friday Morning Midnight Count

Total # of probation Involved youth<sup>1</sup>: 1,180

Data sources: cFive Supervisor – Probation Population and RMIS – JTDC Population