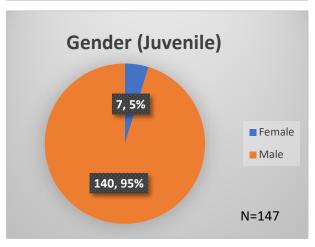

## Daily Data Dashboard – April 28, 2023 Demographics for JTDC Population Friday Morning Midnight Count

Total # of probation Involved youth<sup>1</sup>: 1,180

Data sources: cFive Supervisor – Probation Population and RMIS – JTDC Population