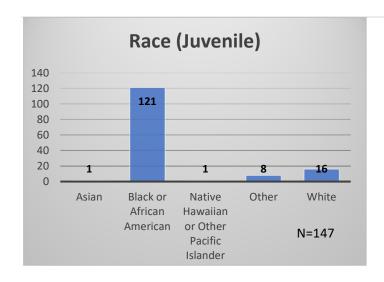

## Daily Data Dashboard – April 28, 2023 Demographics for JTDC Population Friday Morning Midnight Count

Total # of probation Involved youth<sup>1</sup>: 1,180











Data sources: cFive Supervisor – Probation Population and RMIS – JTDC Population

<sup>&</sup>lt;sup>1</sup> Probation Active: Any youth who is pending sentencing with an active social history, has been formally placed on probation or supervision with Cook County Juvenile Probation on the date of the report.

<sup>\*</sup>Age, Gender and Race for Criminal Court population (N=1) is not represented in this report.

## Daily Data Dashboard – April 28, 2023 Demographics for JTDC Population Friday Morning Midnight Count