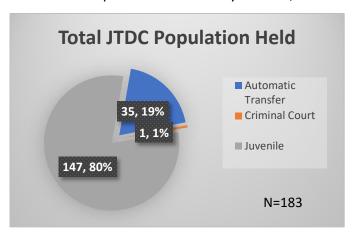

## Daily Data Dashboard – April 28, 2023 Demographics for JTDC Population Friday Morning Midnight Count

Total # of probation Involved youth<sup>1</sup>: 1,180

Data sources: cFive Supervisor – Probation Population and RMIS – JTDC Population

<sup>\*</sup>Age, Gender and Race for Criminal Court population (N=1) is not represented in this report.