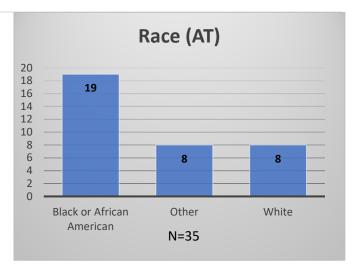

## Daily Data Dashboard – April 28, 2023 Demographics for JTDC Population Friday Morning Midnight Count

Total # of probation Involved youth<sup>1</sup>: 1,180











Data sources: cFive Supervisor – Probation Population and RMIS – JTDC Population

<sup>&</sup>lt;sup>1</sup> Probation Active: Any youth who is pending sentencing with an active social history, has been formally placed on probation or supervision with Cook County Juvenile Probation on the date of the report.

<sup>\*</sup>Age, Gender and Race for Criminal Court population (N=1) is not represented in this report.

## Daily Data Dashboard – April 28, 2023 Demographics for JTDC Population Friday Morning Midnight Count