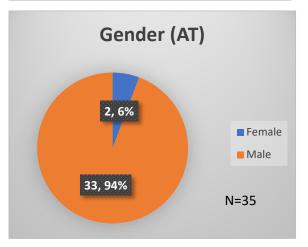

## Daily Data Dashboard – April 28, 2023 Demographics for JTDC Population Friday Morning Midnight Count

Total # of probation Involved youth<sup>1</sup>: 1,180











Data sources: cFive Supervisor – Probation Population and RMIS – JTDC Population

<sup>&</sup>lt;sup>1</sup> Probation Active: Any youth who is pending sentencing with an active social history, has been formally placed on probation or supervision with Cook County Juvenile Probation on the date of the report.

<sup>\*</sup>Age, Gender and Race for Criminal Court population (N=1) is not represented in this report.

## Daily Data Dashboard – April 28, 2023 Demographics for JTDC Population Friday Morning Midnight Count